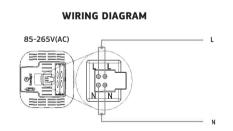

This lamp requires a direct mains connection.

- 1 Disconnect mains power before installing or replacing lamp.
- 2 Use only correct input voltage (see diagram below).
- **3** Do not use with dimmer or electronic switches.
- 4 Remove/bypass existing ballast & starter, and connect as per wiring diagram.
- 5 Use only in dry locations.
- 6 Affix warning labels (supplied) to the fixture.
- 7 (Optional) A spring is supplied, which can be mounted onto the centre of the lamp for added support to the fitting.



Manufacturer Notice: Failure to follow our installation guide will affect product performance, and invalidate your product guarantee. For any technical or installation queries please contact us on 0845 2183 786.