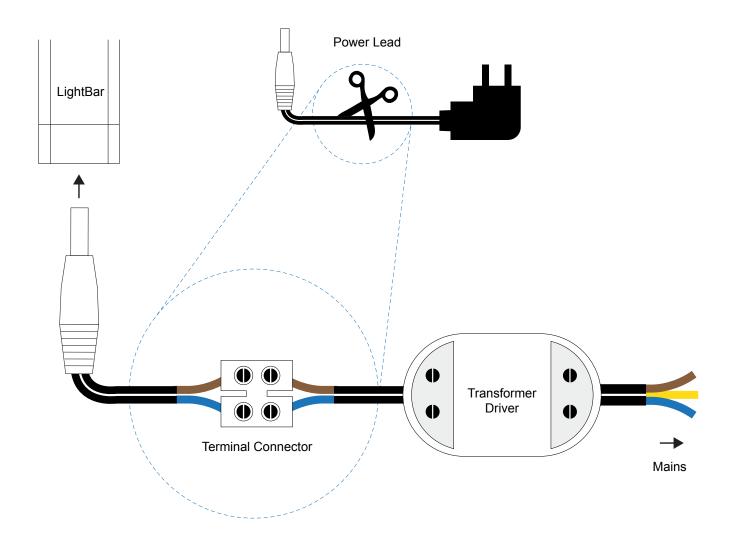

## 4. Mains Method

- Cut the Power Lead, dispose of plug
- Connect the exposed + and wires to a Terminal Connector
- Connect a Transformer / Driver to the Terminal Connector
- Wire the Transformer into the Mains
- Your LightBars are now ready to use
- Your LightBars may be connected together using the Daisy Chain Method, the Connector Method or the Adaptor Method (See previous instructions for these methods of connection)

NB. Once Mains Wired a combination of methods to connect LightBars together can be used. (See previous instruction sheet). Please speak to one of our technical team on 0800 080 3201 if unsure.