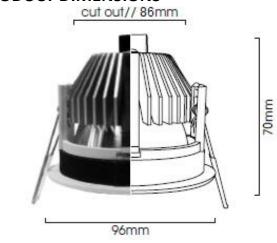

#### PRODUCT DIMENSIONS

#### FITTING INSTRUCTIONS

Cut an 86mm hole in the ceiling ensuring adequate minimum ceiling void (110mm) without infringing on joists, water pipes or cables.

Make sure there is at least 50mm free air ventilation around the fitting (this is to ensure the Fitting is adequately able to cool itself).