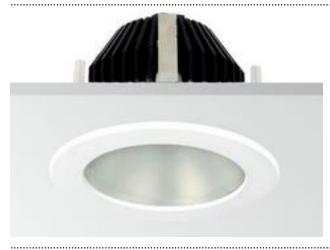

# GENERAL INFORMATION

The Z1-F is an LED downlight using 10W and incorporates the latest LED array technology. This mid-level 10W downlight is compact, energy efficient and maintenance free.

# PRODUCT SPECIFICATIONS

The Z1-F is not suitable for covering with insulation materials.