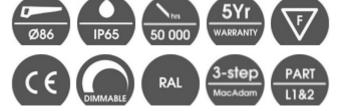

# PRODUCT SPECIFICATIONS

The Z1-F is not suitable for covering with insulation materials.

#### FITTING INSTRUCTIONS

Cut an 86mm hole in the ceiling ensuring adequate minimum ceiling void (110mm) without infringing on joists, water pipes or cables.

Make sure there is at least 50mm free air ventilation around the fitting (this is to ensure the Fitting is adequately able to cool itself).