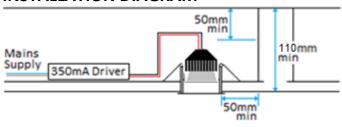

#### FITTING INSTRUCTIONS

Cut an 86mm hole in the ceiling ensuring adequate minimum ceiling void (110mm) without infringing on joists, water pipes or cables.

Make sure there is at least 50mm free air ventilation around the fitting (this is to ensure the Fitting is adequately able to cool itself).

Connect mains supply to the 350mA constant current driver. (Blue - Neutral / Brown - Live)

No earth is required, if an earth wire is present, ensure it is fully insulated and cannot contact live or neutral terminals.

#### INSTALLATION DIAGRAM