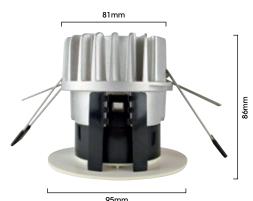

## EcoLED ZEP 2 - Darklight

ZEP2D

White • Brushed Stainless

This anti-glare version conceals the light source from direct view whilst maintaining a high light output.

| Specifications                              |
|---------------------------------------------|
| IP54                                        |
| Single binning to ensure colour consistency |
| Beam Angle: 32°                             |
| CE, RoHs and Part L1 and 2 Compliant        |
| Fire rating available                       |
| Protected by:                               |
| EU Design Reg. No. 001700196-0001           |
| UK Design Reg. No. 4015407                  |