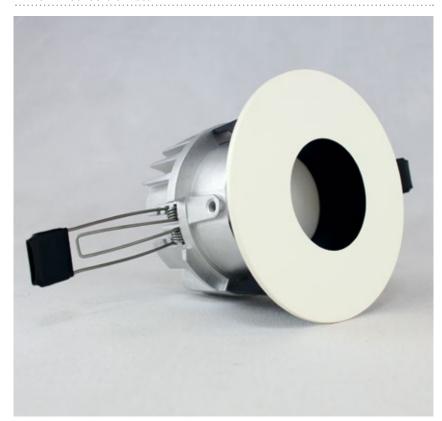

## EcoLED ZEP 2 - Darklight

ZEP2D

White • Brushed Stainless

This anti-glare version conceals the light source from direct view whilst maintaining a high light output.

| Specifications                              |
|---------------------------------------------|
| IP54                                        |
| Single binning to ensure colour consistency |
| Beam Angle: 32°                             |
| CE, RoHs and Part L1 and 2 Compliant        |
| Fire rating available                       |
| Protected by:                               |
| EU Design Reg. No. 001700196-0001           |
| UK Design Reg. No. 4015407                  |