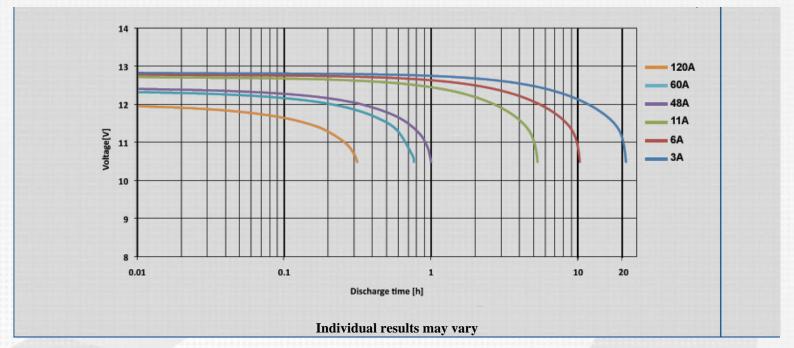

|  |  |
| Quantity per Pallet:     | 57                |  |  |

| TECHNICAL INFORMATION             |     |                     |       |  |
|-----------------------------------|-----|---------------------|-------|--|
| Voltage [V]:                      | 12  | Height [mm]:        | 190   |  |
| Battery Capacity [Ah]:            | 60  | Base Hold-down:     | B13   |  |
| Battery Capacity 5h [Ah]:         | 55  | Layout:             | 0     |  |
| Cold Cranking Amps (CCA), EN [A]: | 680 | Terminal Types:     | 1     |  |
| Marine Cranking Amps (SAE) @ 0°C: | 850 | Case Size:          | H5/L2 |  |
| Length [mm]:                      | 242 | Weight filled (kg): | 17,5  |  |
| Width [mm]:                       | 175 |                     |       |  |



## **Discharge Curves**