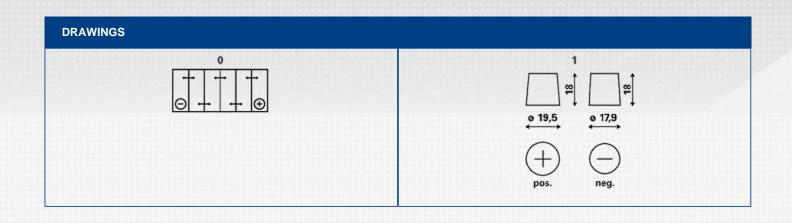

| TECHNICAL INFORMATION             |     |                     |       |  |
|-----------------------------------|-----|---------------------|-------|--|
| Voltage [V]:                      | 12  | Height [mm]:        | 190   |  |
| Battery Capacity [Ah]:            | 60  | Base Hold-down:     | B13   |  |
| Battery Capacity 5h [Ah]:         | 55  | Layout:             | 0     |  |
| Cold Cranking Amps (CCA), EN [A]: | 680 | Terminal Types:     | 1     |  |
| Marine Cranking Amps (SAE) @ 0°C: | 850 | Case Size:          | H5/L2 |  |
| Length [mm]:                      | 242 | Weight filled (kg): | 17,5  |  |
| Width [mm]:                       | 175 |                     |       |  |